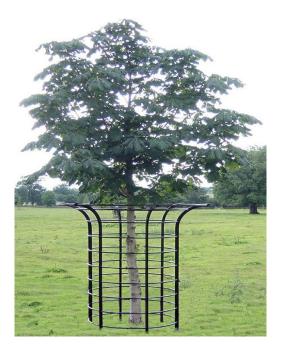

## South Darley Parish Council is looking for residents to host a tree for the future

Our parish is blessed with beautiful countryside, characterised by mature trees.

We would like to protect this character for future generations. We are looking to plant a new generation of mature, standard trees in our landscape to replace natural wastage, disease and felling. The parish council will plant the tree and provide the necessary protection from grazing stock and wildlife.